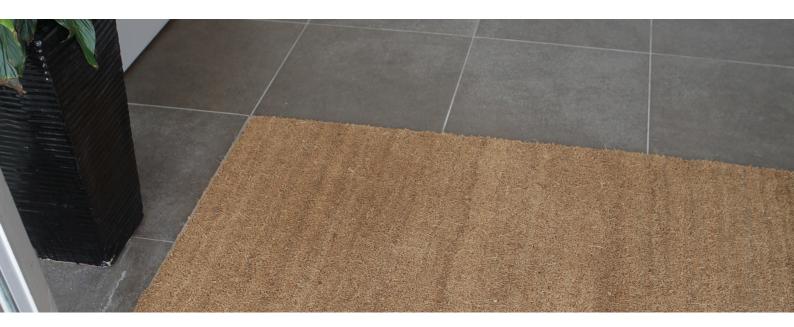

## **COIR MATTING**

## APPLICATIONS

Ideal for entrances, recesses or mat wells •

## FEATURES

- Approx. 17mm
- Absorbent 100% natural coir fibres •
- . .
- Durable non-fray PVC backing Efficiently scrapes debris from shoes Can be cut to any size or shape - up to 2m •
- wide
- Indoor/outdoor use